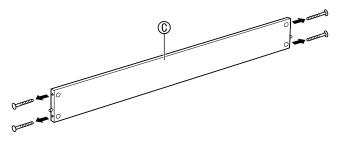

|                            | E-59 |
|----------------------------|------|
| To connect the cable       | E-62 |
| To install the music stand | E-62 |

| Other Settings                                                                                                                                                                                   |                                                                      |
|--------------------------------------------------------------------------------------------------------------------------------------------------------------------------------------------------|----------------------------------------------------------------------|
|                                                                                                                                                                                                  |                                                                      |
| USB Flash Drive                                                                                                                                                                                  | E-49<br>E-50<br>E-50<br>E-51<br>E-51<br>E-52<br>E-52<br>E-52<br>E-53 |
| Connecting to a Computer<br>Minimum Computer System Requirements<br>Connecting the Digital Piano to Your Computer<br>Using MIDI<br>Transferring Data between the Digital Piano<br>and a Computer | E-55<br>E-55<br>E-56                                                 |
| Reference<br>Troubleshooting<br>Product Specifications<br>Operating Precautions                                                                                                                  | E-63<br>E-65                                                         |
| Appendix<br>Tone List<br>Drum Assignment List<br>Rhythm List<br>Song List<br>Music Preset List<br>Fingering Guide<br>Chord Example List                                                          | A-1<br>A-4<br>A-5<br>A-7<br>A-8<br>A-10                              |